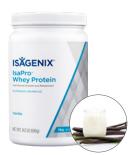

or maintain muscle growth
- · Someone trying to overcome a weight loss plateau
- Ages 12+







# **Benefits**

## **Muscle Support**

18 grams of whey protein supports muscle growth and maintenance

## **Weight Loss**

Consuming more protein is shown to promote weight loss and help overcome weight loss plateaus

## **Immune Health**

Contains natural proteins and peptides present in dairy that may support immune health











## **How to Use**

IsaPro can be enjoyed several ways:

- Muscle Support: Mix 1-2 scoops with 120-180 mL of water or milk and drink directly following a workout
- Weight Loss Support: Add 1 to 1 ½ scoops to your IsaLean Shake or mix 1-2 scoops water or milk for an in-between meal snack
- Protein Boost: Try adding 1-2 scoops to oatmeal or other healthy recipes



Available in a canister.